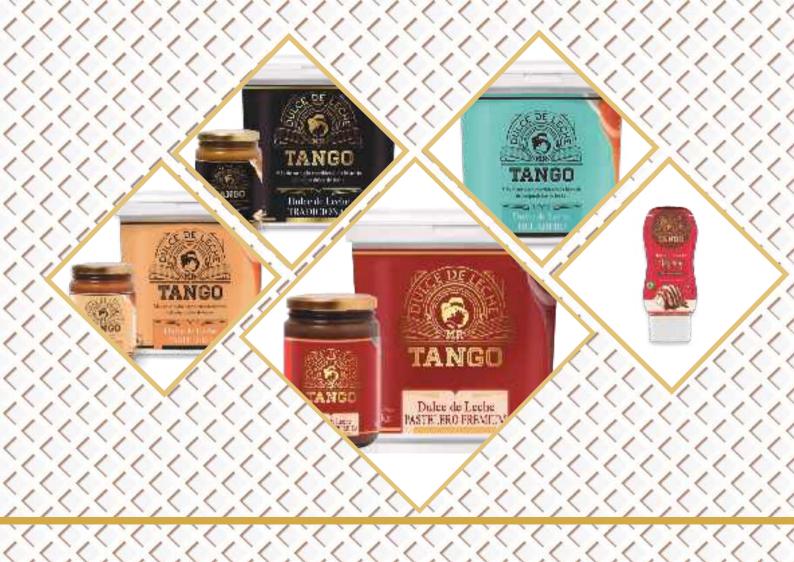

# TANGO

MR TANGO, a distinguished product line hailing from Spain, pays homage to the revered Argentine tradition of dulce de leche. More than a mere delicacy, dulce de leche embodies Argentina's cultural fabric and culinary legacy. MR TANGO's range of products celebrates this heritage with unparalleled quality and flavor. From creamy spreads to decadent desserts, each item encapsulates the essence of dulce de leche, inviting consumers to savor the richness and sweetness that has captivated palates for generations. With MR TANGO, experience the authentic taste of Argentina's beloved treat, crafted with care and expertise.