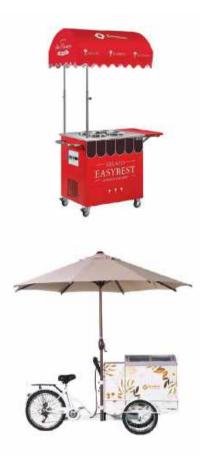

## EASYBEST

Qingdao CLABO EasyBest Refrigeration Equipment Co., Ltd. was established in 2005. It is an Italian-owned enterprise that specializing in the production of Gelato showcase and Bakery Showcase. In 2012, the company officially entered the domestic market, and committed to providing customers with professional and systematic store solutions. In 2017, the company joined the Italian CLABO Group, opening a new era of global strategy.

The "EasyBest" brand adopt advanced Italian refrigeration technology, Italian high-quality refrigeration accessories and Italian fashion design, and are produced in strict accordance with international standards. The company has passed CCC certification, ISO9001.