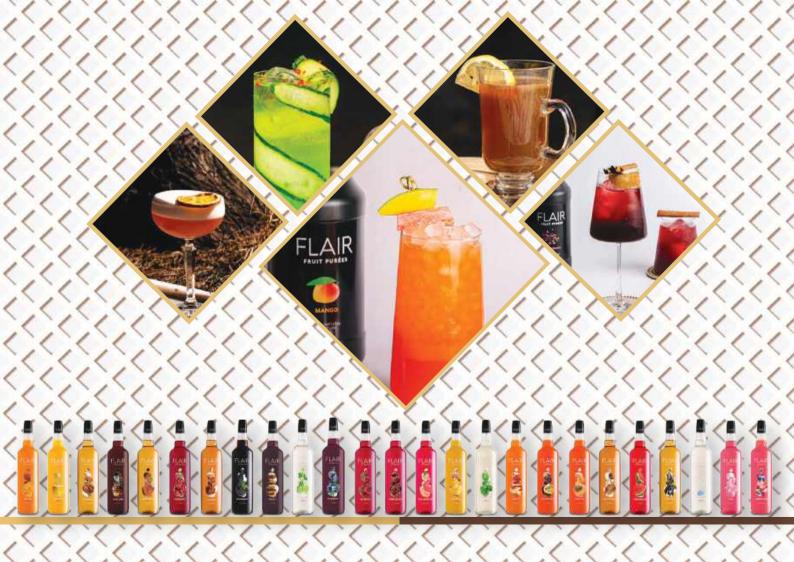

## Flair

Back in 1978 Denis Frangias, a chemist specialized in flavours and citrus oils, founded Paxman Ltd, a manufacturing company of beverage compounds. Since then, the company produces a wide range of products which includes all ingredients and materials that can be added to all kinds of beverages, soft drinks or alcoholic drinks, sparkling or still, with or without juices, hot or cold. All our products are custom-made to suit our customers' needs and to offer them unique recipes for their drinks. The Flair range emerged as an evolutionary step through Paxman's production to create a new brand that associates its name with the concept of flavour.

We follow the values passed on by the company founder. We carry on the tradition; we grow and constantly develop, while always remaining faithful to the concept of family. Our people are our strength. We are a team of passionate flavourists who work together to create products that stand out thanks to their premium quality.