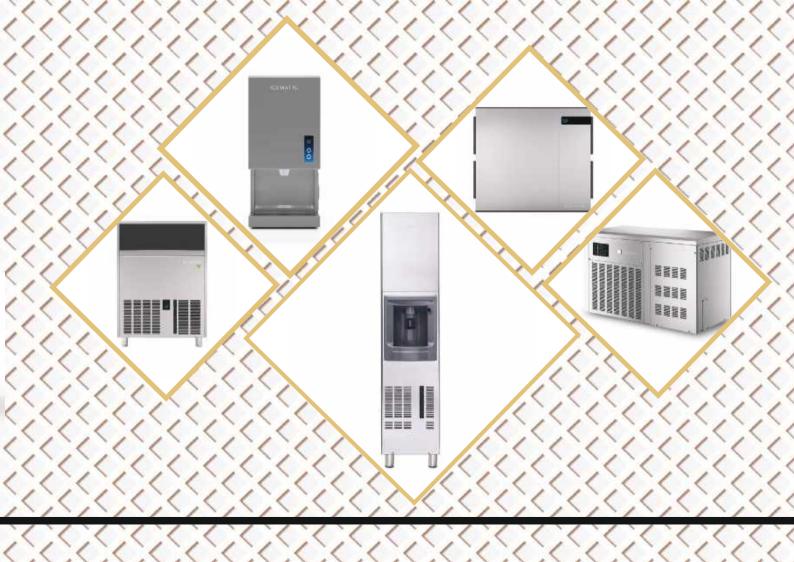

# **ICE MATIC**

The history of Icematic begins in 1963, when the company that owns the brand decides to start producing ice machines, in order to differentiate the production.

For this reason, in 1985, a large international group decides to invest in Icematic, concentrating here the production of modular ice makers and, at the same time, giving us the task to develop large innovative projects both in technical and mechanical components.

In this period our growth and our specialization continue until reaching the realization of over 6000 modular machines per year, with production based mainly on internal processes.

In the 90s, intercepting a strong market demand, we also begin to build ice storage bins, with the aim of integrating our production and distinguishing our offer from competitors.