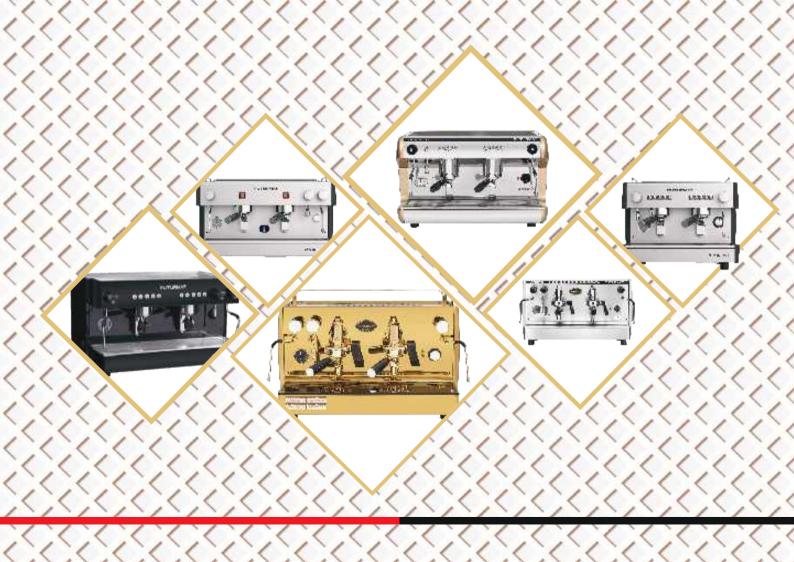

# **BFC SRL**

is offering its customers highly interesting services that cannot be missed, even by those who are giving a simple, fleeting glance at the site.

Alert, in coordinating the orders

Precise, in delivery dates

**Special,** in providing technical courses and technology to operators in the sector

Creative, in offering a vast choice

Attentive, in designing and making coffee machines for... GREAT COFFEES

The company exports %80 of its production, which is manufactured by 75 employees who are super experts in the espresso coffee machine sector.

Top quality and high production flexibility are the decisive factors that lie behind the success of our coffee machines on the world market. Heart and body (copper boilers, connection tubes and steel housings) are made entirely inside our new facilities in Scomigo di Conegliano, which cover an area of 5.000 sq. m.

Unrivalled quality, perfect finishes, meticulous controls of the production processes and lastly limited manufacturing costs that reduce selling prices to a minimum are clear to everyone. We are growing annually by %20 in terms of sales volume.

A new important goal will be reached in 10.000 :2015 espresso coffee machines manufactured and sold in one year.

### Futurmat

At Coffee Classics, we are the UK Importers of Futurmat Coffee Machines. The machines are manufactured in Barcelona, Spain by Quality Espresso S.A. who have more than 50 years design and manufacturing experience. Quality Espresso's mission is to be the leaders in design, production and distribution of professional food service equipment for the preparation of beverages related to espresso coffee, milk and tea.

The brands manufactured by Quality Espresso are the benchmarks used by foodservice professionals when considering commercial espresso and cappuccino coffee machines. The Futurmat brand was created in Spain in 1978 and rapidly expanded to become the number one selling brand in Spain.

One of the key contributions to espresso technology, the incorporation of vertical release electro-valves underneath the group heads, was developed in Barcelona and is now used by all competitors.