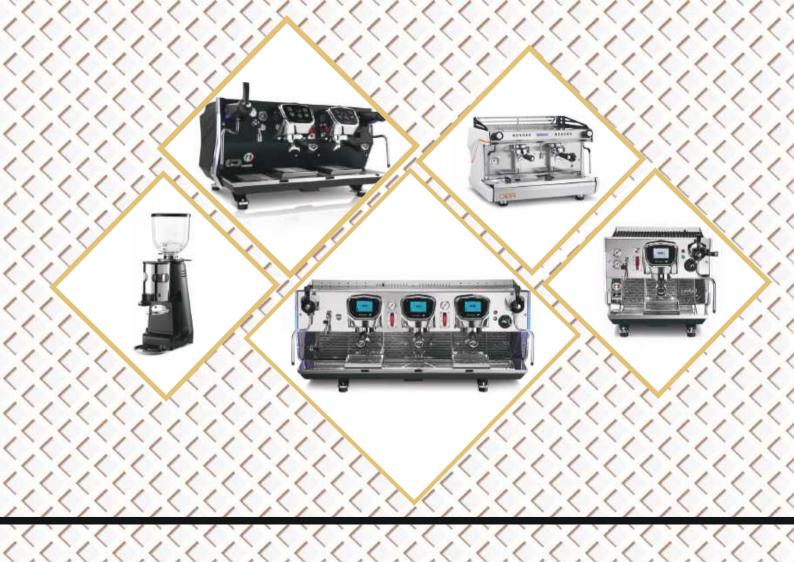

# **BFC SRL**

is offering its customers highly interesting services that cannot be missed, even by those who are giving a simple, fleeting glance at the site.

Alert, in coordinating the orders

Precise, in delivery dates

**Special,** in providing technical courses and technology to operators in the sector

Creative, in offering a vast choice

Attentive, in designing and making coffee machines for... GREAT COFFEES

The company exports %80 of its production, which is manufactured by 75 employees who are super experts in the espresso coffee machine sector.

Top quality and high production flexibility are the decisive factors that lie behind the success of our coffee machines on the world market. Heart and body (copper boilers, connection tubes and steel housings) are made entirely inside our new facilities in Scomigo di Conegliano, which cover an area of 5.000 sq. m.

Unrivalled quality, perfect finishes, meticulous controls of the production processes and lastly limited manufacturing costs that reduce selling prices to a minimum are clear to everyone. We are growing annually by %20 in terms of sales volume.

A new important goal will be reached in 10.000 :2015 espresso coffee machines manufactured and sold in one year.